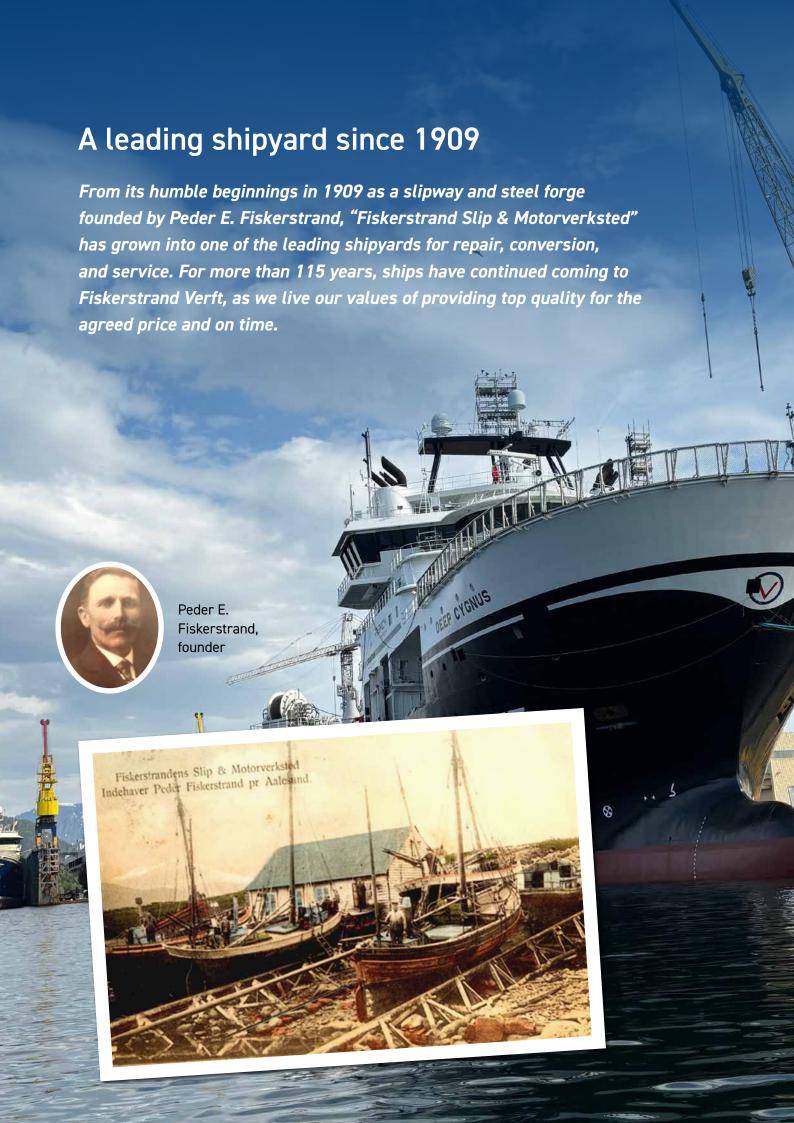

## Quality - Reliability - Inclusive - Innovative

Our founder Peder E. Fiskerstrand said:

"The work shall be carried out properly. The vessel will be out on the high seas in all kinds of weather and both the vessel, and the crew shall return home safely".

"The work shall be carried out properly. The vessel will be out on the high seas in all kinds of weather and both the vessel, and the crew shall return home safely".

Peder E. Fiskerstrand 1875 - 1970, founder of Fiskerstrand Verft AS