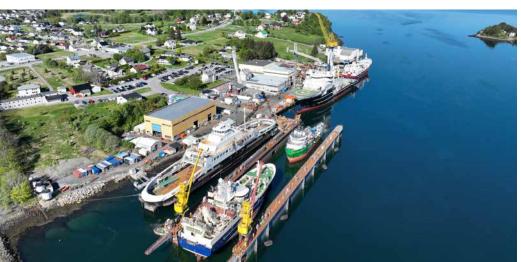

Over 115 years later, we are a solid cornerstone company in the local community 20 minutes south of Ålesund.

- Annually 60–70 vessels for docking, repair and service
- 84 Newbuilds since 1965
- Close collaboration with ship owners, designer and suppliers to find the best solution

#### The value of knowledge

Fiskerstrand is a multipurpose shipyard with extensive experience in vessel conversion, repairs and service. Good communication and knowledge is key to success.

- We have focus on up-to-date knowledge for our technical department
- Expertise in seeing the unforeseeable, by generations of know-how
- Located in the middle of a region with unique maritime competence