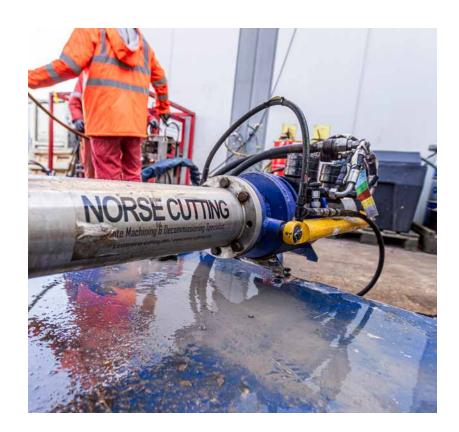

# **On-site machining**

- optimal uptime performance

Norse Cutting's on-site machining services consist of standard machining of flanges, as well as all types of mobile machining tasks, we like challenges and finding the best solutions for our customers.

## **Our machines**

Custom engineered machines for challenging operations.