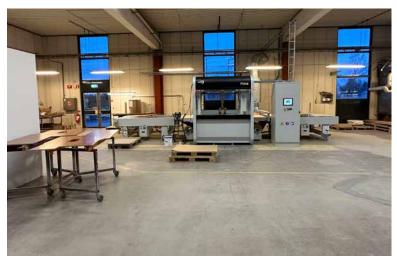

# TAILOR-MADE IN OUR OWN FACTORY

Based in Tibro, Sweden, Nordic Interior Production AB manufactures and supplies all our wood-based shopfitting.

Our factory is a traditional specialist joinery using the latest production and machine technology, as well as being a certified Corian supplier.

The team offers high levels of expertise in function and design, construction, material utilisation and production of projects both large and small.

The factory is FSC-certified, ensuring an environmentally friendly approach to forests.